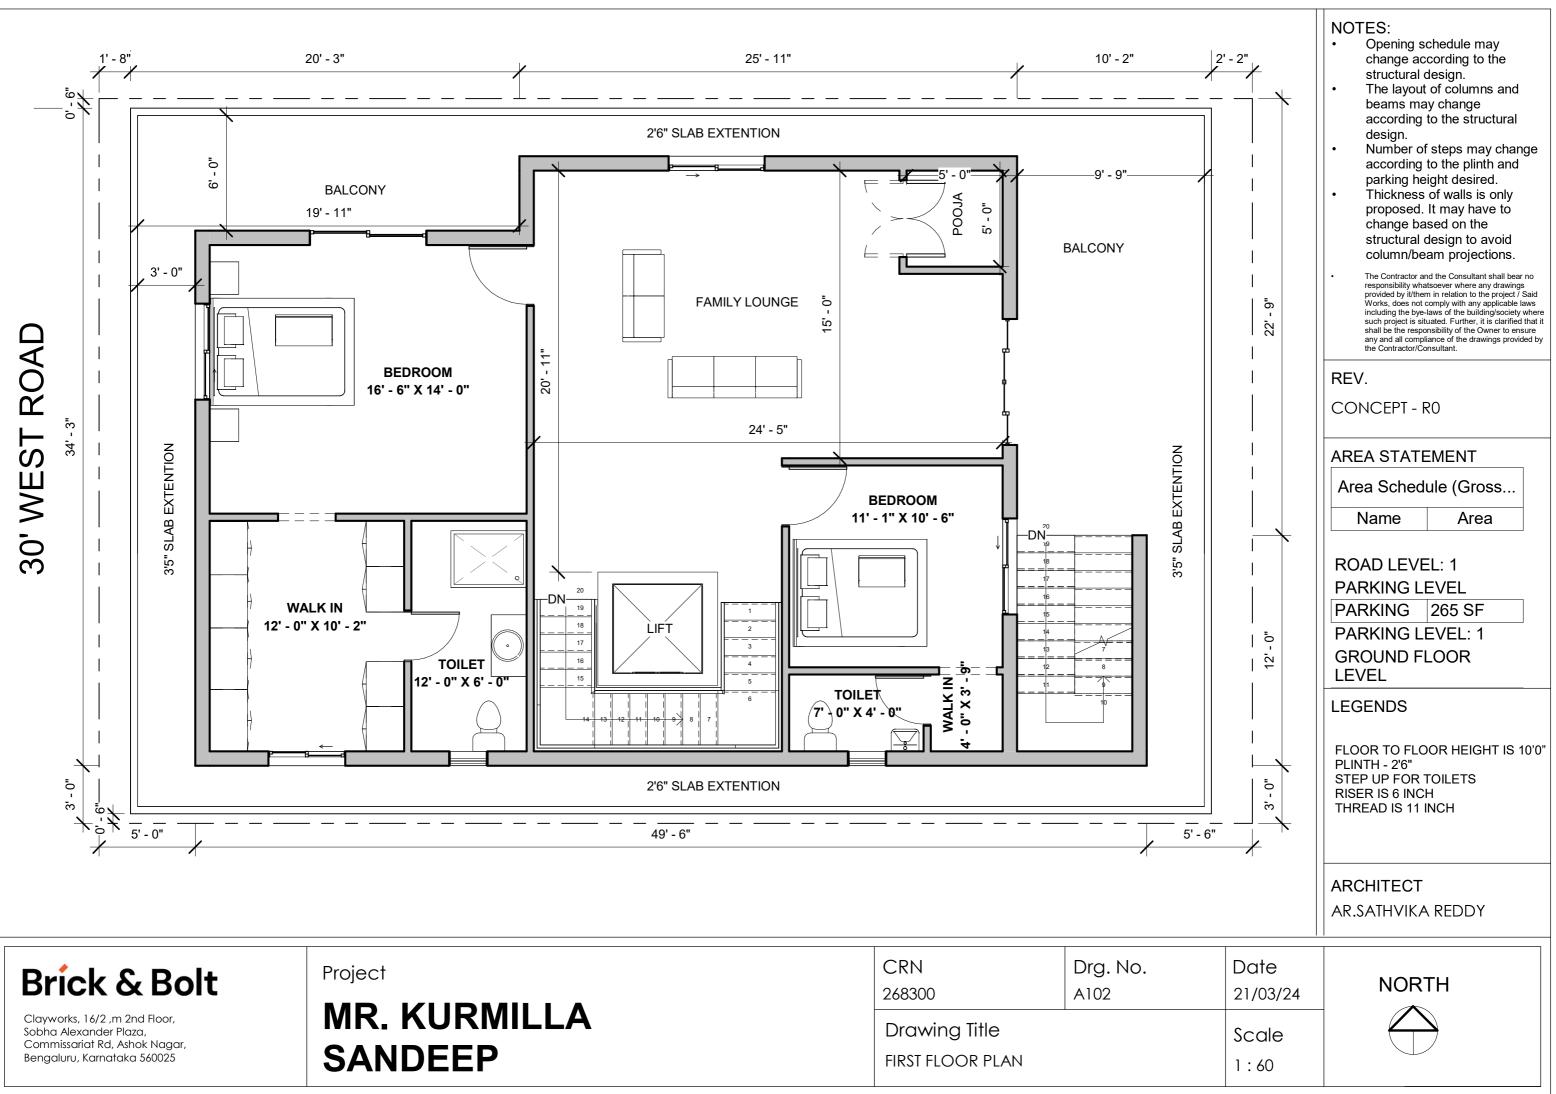

|                | <ul> <li>NOTES:</li> <li>Opening schedule may<br/>change according to the<br/>structural design.</li> <li>The layout of columns and<br/>beams may change<br/>according to the structural<br/>design.</li> <li>Number of steps may change<br/>according to the plinth and<br/>parking height desired.</li> <li>Thickness of walls is only<br/>proposed. It may have to<br/>change based on the<br/>structural design to avoid<br/>column/beam projections.</li> <li>The Contractor and the Consultant shall bear no<br/>responsibility whatsoever where any drawings<br/>provided by it/them in relation to the project / Said<br/>Works, does not comply with any applicable laws<br/>including the bye-laws of the building/society where<br/>such project is situated. Further, it is clarified that it<br/>shall be the responsibility of the Owner to ensure<br/>any and all compliance of the drawings provided by<br/>the Contractor/Consultant.</li> </ul> |
|----------------|-------------------------------------------------------------------------------------------------------------------------------------------------------------------------------------------------------------------------------------------------------------------------------------------------------------------------------------------------------------------------------------------------------------------------------------------------------------------------------------------------------------------------------------------------------------------------------------------------------------------------------------------------------------------------------------------------------------------------------------------------------------------------------------------------------------------------------------------------------------------------------------------------------------------------------------------------------------------|
|                | CONCEPT - RO                                                                                                                                                                                                                                                                                                                                                                                                                                                                                                                                                                                                                                                                                                                                                                                                                                                                                                                                                      |
| AREA STATEMENT |                                                                                                                                                                                                                                                                                                                                                                                                                                                                                                                                                                                                                                                                                                                                                                                                                                                                                                                                                                   |
|                | Area Schedule (Gross                                                                                                                                                                                                                                                                                                                                                                                                                                                                                                                                                                                                                                                                                                                                                                                                                                                                                                                                              |
|                | Name Area                                                                                                                                                                                                                                                                                                                                                                                                                                                                                                                                                                                                                                                                                                                                                                                                                                                                                                                                                         |
|                | BUILTUP<br>AREA1215 SFBALCONY92 SFGROUND FLOOR                                                                                                                                                                                                                                                                                                                                                                                                                                                                                                                                                                                                                                                                                                                                                                                                                                                                                                                    |
|                | LEVEL: 2<br>FIRST FLOOR LEVEL                                                                                                                                                                                                                                                                                                                                                                                                                                                                                                                                                                                                                                                                                                                                                                                                                                                                                                                                     |
|                | LEGENDEP 1373 SF<br>AREA                                                                                                                                                                                                                                                                                                                                                                                                                                                                                                                                                                                                                                                                                                                                                                                                                                                                                                                                          |
|                | FLOOR TO FLOOR HEIGHT IS 10'0"<br>PLINTH                                                                                                                                                                                                                                                                                                                                                                                                                                                                                                                                                                                                                                                                                                                                                                                                                                                                                                                          |
|                | BUILTUP 120 SF<br>AREA                                                                                                                                                                                                                                                                                                                                                                                                                                                                                                                                                                                                                                                                                                                                                                                                                                                                                                                                            |
|                | AREARENT 23 SF<br>AR.SATHWIKA REDDY                                                                                                                                                                                                                                                                                                                                                                                                                                                                                                                                                                                                                                                                                                                                                                                                                                                                                                                               |
| Date 21/03/24  | NORTH                                                                                                                                                                                                                                                                                                                                                                                                                                                                                                                                                                                                                                                                                                                                                                                                                                                                                                                                                             |
| Scale          |                                                                                                                                                                                                                                                                                                                                                                                                                                                                                                                                                                                                                                                                                                                                                                                                                                                                                                                                                                   |
|                |                                                                                                                                                                                                                                                                                                                                                                                                                                                                                                                                                                                                                                                                                                                                                                                                                                                                                                                                                                   |