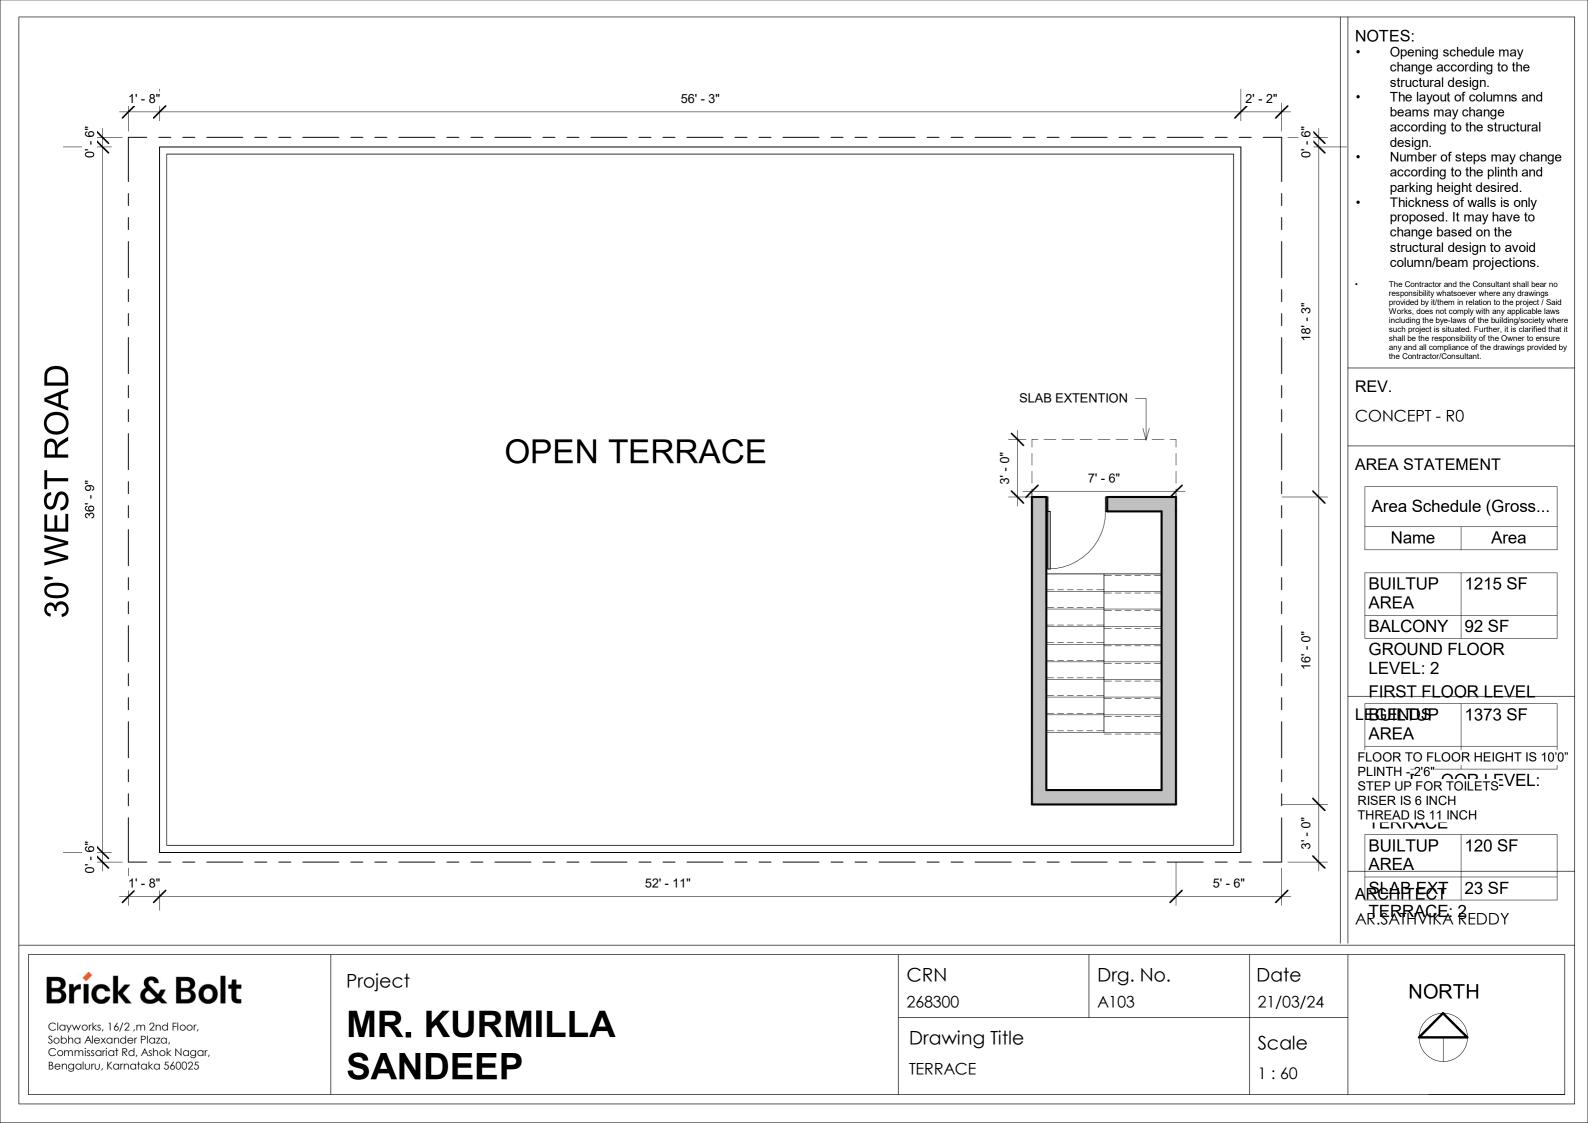

|                | <ul> <li>NOTES:</li> <li>Opening schedule may<br/>change according to the<br/>structural design.</li> <li>The layout of columns and<br/>beams may change<br/>according to the structural<br/>design.</li> <li>Number of steps may change<br/>according to the plinth and<br/>parking height desired.</li> <li>Thickness of walls is only<br/>proposed. It may have to<br/>change based on the<br/>structural design to avoid<br/>column/beam projections.</li> <li>The Contractor and the Consultant shall bear no<br/>responsibility whatsoever where any drawings<br/>provided by it/them in relation to the project / Said<br/>Works, does not comply with any applicable laws<br/>including the bye-laws of the building/society where<br/>such project is situated. Further, it is clarified that it<br/>shall be the responsibility of the Owner to ensure<br/>any and all compliance of the drawings provided by<br/>the Contractor/Consultant.</li> </ul> |
|----------------|-------------------------------------------------------------------------------------------------------------------------------------------------------------------------------------------------------------------------------------------------------------------------------------------------------------------------------------------------------------------------------------------------------------------------------------------------------------------------------------------------------------------------------------------------------------------------------------------------------------------------------------------------------------------------------------------------------------------------------------------------------------------------------------------------------------------------------------------------------------------------------------------------------------------------------------------------------------------|
|                | CONCEPT - RO                                                                                                                                                                                                                                                                                                                                                                                                                                                                                                                                                                                                                                                                                                                                                                                                                                                                                                                                                      |
| AREA STATEMENT |                                                                                                                                                                                                                                                                                                                                                                                                                                                                                                                                                                                                                                                                                                                                                                                                                                                                                                                                                                   |
|                | Area Schedule (Gross                                                                                                                                                                                                                                                                                                                                                                                                                                                                                                                                                                                                                                                                                                                                                                                                                                                                                                                                              |
|                | Name Area                                                                                                                                                                                                                                                                                                                                                                                                                                                                                                                                                                                                                                                                                                                                                                                                                                                                                                                                                         |
|                | BUILTUP<br>AREA1215 SFBALCONY92 SFGROUND FLOOR                                                                                                                                                                                                                                                                                                                                                                                                                                                                                                                                                                                                                                                                                                                                                                                                                                                                                                                    |
|                | LEVEL: 2<br>FIRST FLOOR LEVEL                                                                                                                                                                                                                                                                                                                                                                                                                                                                                                                                                                                                                                                                                                                                                                                                                                                                                                                                     |
|                | LEGENDEP 1373 SF<br>AREA                                                                                                                                                                                                                                                                                                                                                                                                                                                                                                                                                                                                                                                                                                                                                                                                                                                                                                                                          |
|                | FLOOR TO FLOOR HEIGHT IS 10'0"<br>PLINTH                                                                                                                                                                                                                                                                                                                                                                                                                                                                                                                                                                                                                                                                                                                                                                                                                                                                                                                          |
|                | BUILTUP 120 SF<br>AREA                                                                                                                                                                                                                                                                                                                                                                                                                                                                                                                                                                                                                                                                                                                                                                                                                                                                                                                                            |
|                | AREARENT 23 SF<br>AR.SATHWIKA REDDY                                                                                                                                                                                                                                                                                                                                                                                                                                                                                                                                                                                                                                                                                                                                                                                                                                                                                                                               |
| Date 21/03/24  | NORTH                                                                                                                                                                                                                                                                                                                                                                                                                                                                                                                                                                                                                                                                                                                                                                                                                                                                                                                                                             |
| Scale          |                                                                                                                                                                                                                                                                                                                                                                                                                                                                                                                                                                                                                                                                                                                                                                                                                                                                                                                                                                   |
|                |                                                                                                                                                                                                                                                                                                                                                                                                                                                                                                                                                                                                                                                                                                                                                                                                                                                                                                                                                                   |