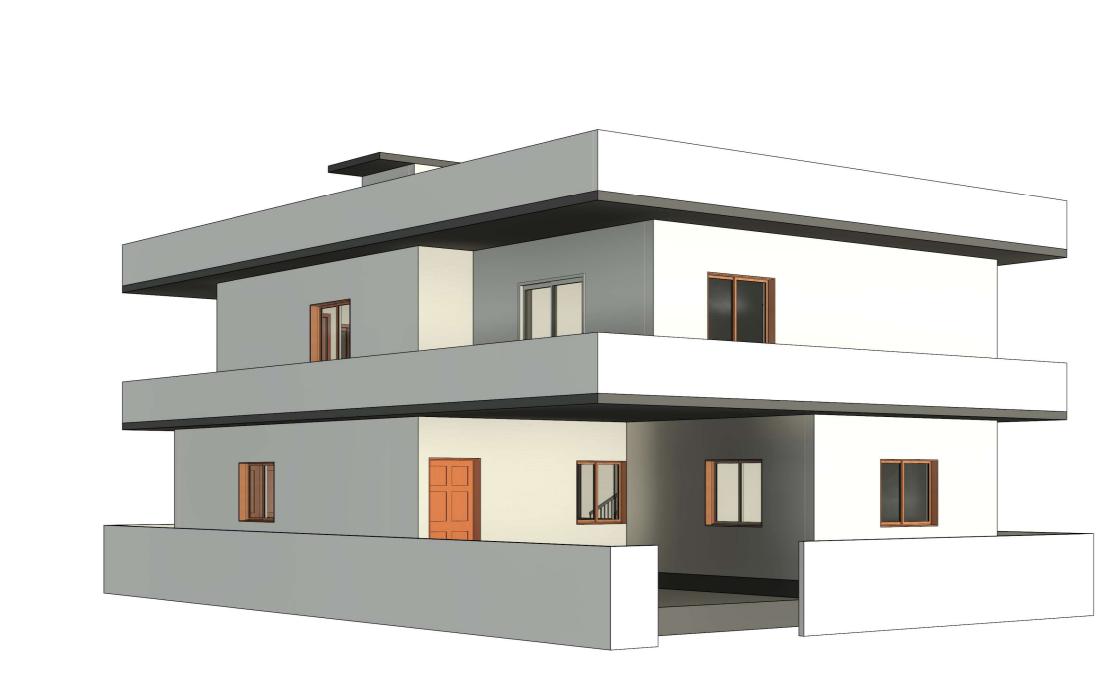

| Brick & Bolt                                                                                                                                                  | Project      | CRN<br>268300 | Drg. No.<br>A104 |
|---------------------------------------------------------------------------------------------------------------------------------------------------------------|--------------|---------------|------------------|
| Clayworks, 16/2, m 2nd Floor,<br>Sobha Alexander Plaza,<br>Commissariat Rd, Ashok Nagar,<br>Bengaluru, Karnataka 560025 <b>MR. KURMILLA</b><br><b>SANDEEP</b> | MR. KURMILLA | Drawing Title |                  |
|                                                                                                                                                               | SANDEEP      | 3D VIEW       |                  |