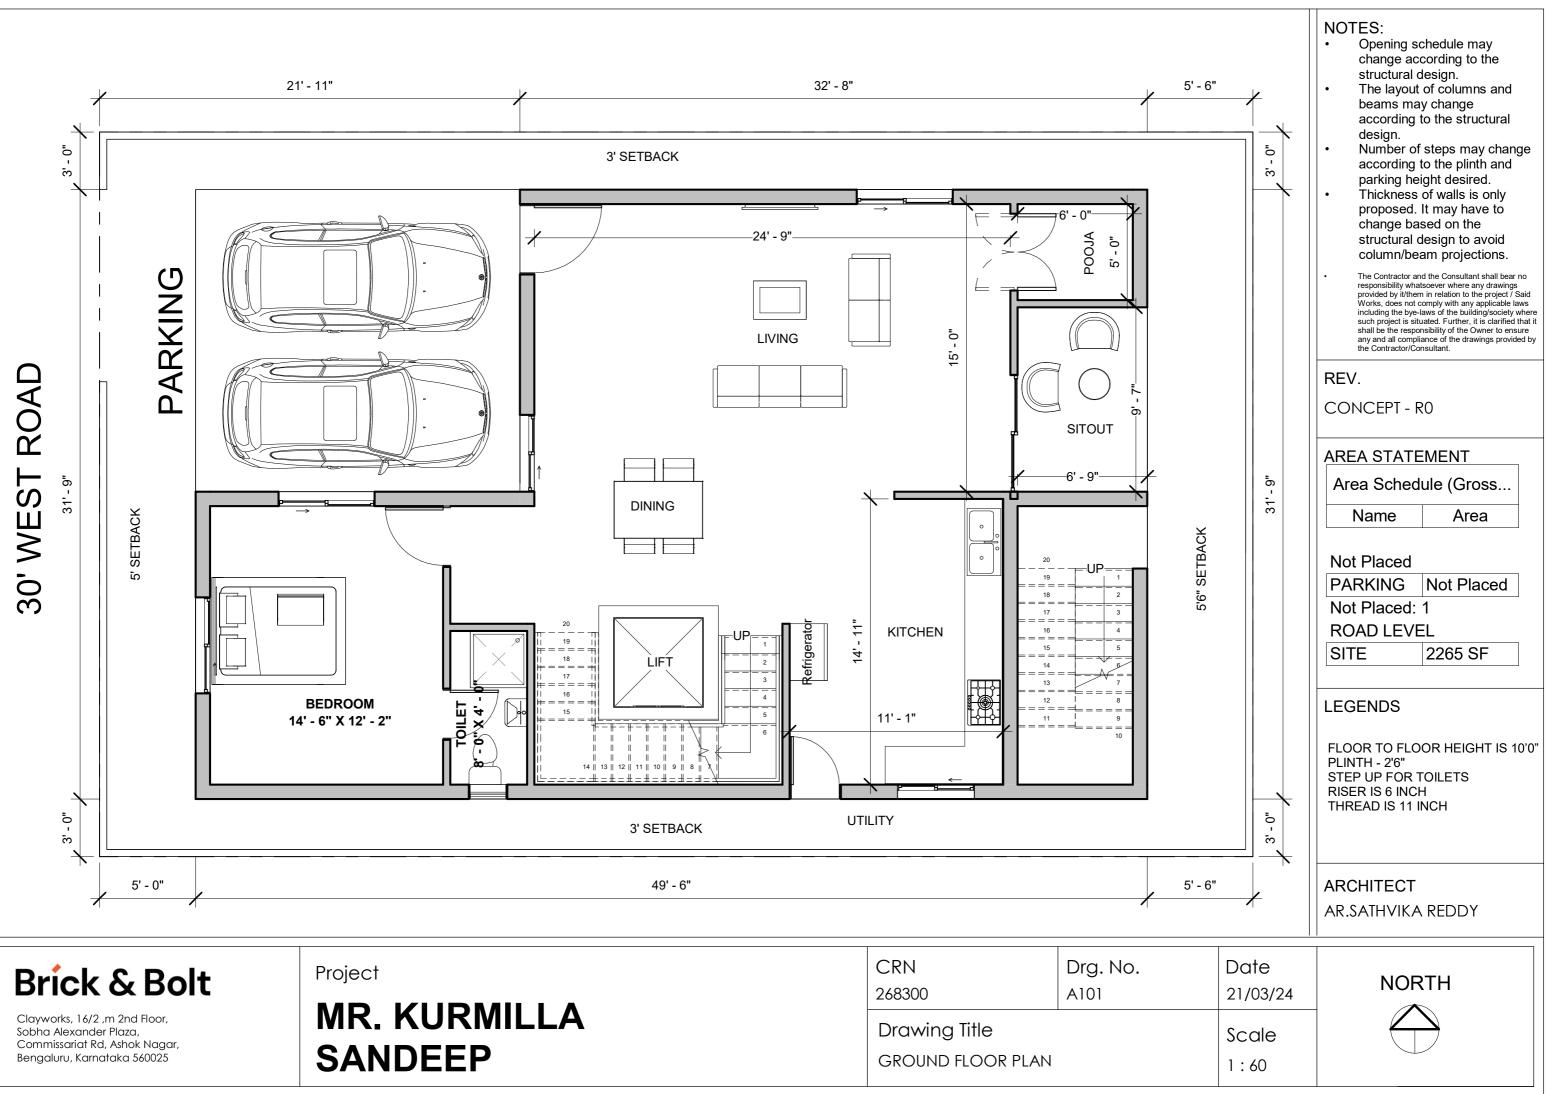

|                | <ul> <li>NOTES:</li> <li>Opening schedule may<br/>change according to the<br/>structural design.</li> <li>The layout of columns and<br/>beams may change<br/>according to the structural<br/>design.</li> <li>Number of steps may change<br/>according to the plinth and<br/>parking height desired.</li> <li>Thickness of walls is only<br/>proposed. It may have to<br/>change based on the<br/>structural design to avoid<br/>column/beam projections.</li> <li>The Contractor and the Consultant shall bear no<br/>responsibility whatsoever where any drawings<br/>provided by it/them in relation to the project / Said<br/>Works, does not comply with any applicable laws<br/>including the bye-laws of the building/society where<br/>such project is situated. Further, it is clarified that it<br/>shall be the responsibility of the Owner to ensure<br/>any and all compliance of the drawings provided by<br/>the Contractor/Consultant.</li> </ul> |
|----------------|-------------------------------------------------------------------------------------------------------------------------------------------------------------------------------------------------------------------------------------------------------------------------------------------------------------------------------------------------------------------------------------------------------------------------------------------------------------------------------------------------------------------------------------------------------------------------------------------------------------------------------------------------------------------------------------------------------------------------------------------------------------------------------------------------------------------------------------------------------------------------------------------------------------------------------------------------------------------|
|                | CONCEPT - RO                                                                                                                                                                                                                                                                                                                                                                                                                                                                                                                                                                                                                                                                                                                                                                                                                                                                                                                                                      |
| AREA STATEMENT |                                                                                                                                                                                                                                                                                                                                                                                                                                                                                                                                                                                                                                                                                                                                                                                                                                                                                                                                                                   |
|                | Area Schedule (Gross                                                                                                                                                                                                                                                                                                                                                                                                                                                                                                                                                                                                                                                                                                                                                                                                                                                                                                                                              |
|                | Name Area                                                                                                                                                                                                                                                                                                                                                                                                                                                                                                                                                                                                                                                                                                                                                                                                                                                                                                                                                         |
|                | BUILTUP<br>AREA1215 SFBALCONY92 SFGROUND FLOOR                                                                                                                                                                                                                                                                                                                                                                                                                                                                                                                                                                                                                                                                                                                                                                                                                                                                                                                    |
|                | LEVEL: 2<br>FIRST FLOOR LEVEL                                                                                                                                                                                                                                                                                                                                                                                                                                                                                                                                                                                                                                                                                                                                                                                                                                                                                                                                     |
|                | LEGENDEP 1373 SF<br>AREA                                                                                                                                                                                                                                                                                                                                                                                                                                                                                                                                                                                                                                                                                                                                                                                                                                                                                                                                          |
|                | FLOOR TO FLOOR HEIGHT IS 10'0"<br>PLINTH                                                                                                                                                                                                                                                                                                                                                                                                                                                                                                                                                                                                                                                                                                                                                                                                                                                                                                                          |
|                | BUILTUP 120 SF<br>AREA                                                                                                                                                                                                                                                                                                                                                                                                                                                                                                                                                                                                                                                                                                                                                                                                                                                                                                                                            |
|                | AREARENT 23 SF<br>AR.SATHWIKA REDDY                                                                                                                                                                                                                                                                                                                                                                                                                                                                                                                                                                                                                                                                                                                                                                                                                                                                                                                               |
| Date 21/03/24  | NORTH                                                                                                                                                                                                                                                                                                                                                                                                                                                                                                                                                                                                                                                                                                                                                                                                                                                                                                                                                             |
| Scale          |                                                                                                                                                                                                                                                                                                                                                                                                                                                                                                                                                                                                                                                                                                                                                                                                                                                                                                                                                                   |
|                |                                                                                                                                                                                                                                                                                                                                                                                                                                                                                                                                                                                                                                                                                                                                                                                                                                                                                                                                                                   |